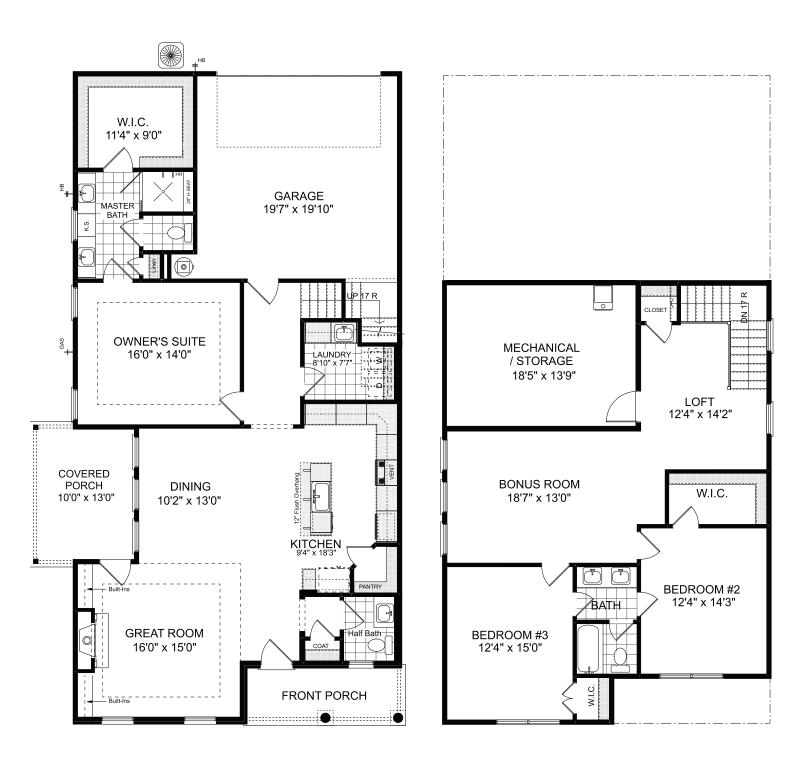

# THE MAPLE

3 Bedrooms | 2.5 Bathrooms | 2-Car Garage | Bonus Room & Loft | 2,490+ Square Feet

### **FEATURES:**

New Popular Homeplan | 3 Bedroom | 2.5 Bath Home Second Floor Features 2 Bedrooms, Jack & Jill Bath, Bonus, and Loft Owner's Suite with Luxurious Bath and Walk-in Shower with Bench Seat Island Kitchen Opens to Dining and Great Room with Fireplace Covered Side Porch Off Great Room with Fireplace and Tray Ceiling