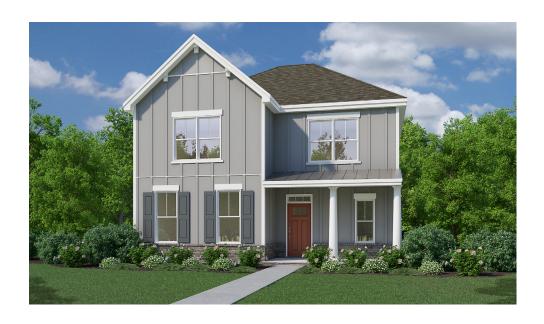

# THE MAPLE

3 Bedrooms | 2.5 Bathrooms | 2-Car Garage | Bonus Room & Loft | 2,490+ Square Feet

### **FEATURES:**

New Popular Homeplan | 3 Bedroom | 2.5 Bath Home Second Floor Features 2 Bedrooms, Jack & Jill Bath, Bonus, and Loft Owner's Suite with Luxurious Bath and Walk-in Shower with Bench Seat Island Kitchen Opens to Dining and Great Room with Fireplace Covered Side Porch Off Great Room with Fireplace and Tray Ceiling